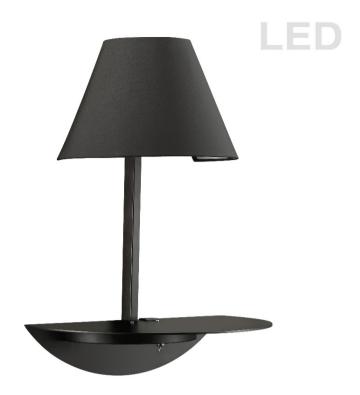

## DLED504-BK - 1LT Incan Wall Mount 5W Downlight MB Bk Shade

## 1 Light Incandescent Wall Mount w/6W LED Downlight Matte Black with Black Shade

| Height<br>Width/Length<br>Depth<br>Weight                                                | 20.5<br>13.75<br>9<br>5.5 | No. of Bulbs<br>LED Compatible<br>Total Wattage      | 2<br>Yes<br>66                                      |
|------------------------------------------------------------------------------------------|---------------------------|------------------------------------------------------|-----------------------------------------------------|
| Body Material<br>Finish/Color<br>Type of Finish                                          | Metal<br>Black<br>Painted |                                                      |                                                     |
| Bulb 1 Amount Bulb 1 Base Type Bulb 1 Max Watt. Bulb 1 Included Bulb 1 Lumens Bulb 1 CRI | 1<br>E26<br>60<br>No      | Rated For Voltage  Approval Warranty Instal Position | Dry<br>120V<br>cUL or equivalent<br>5 Years<br>Wall |